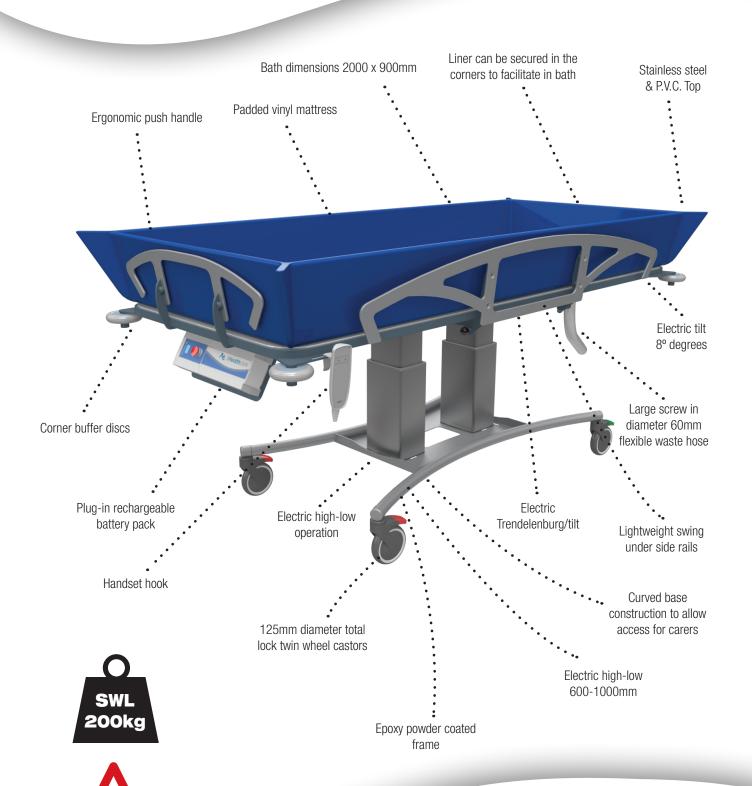

**Mobile Shower Trolley** 

**Electric Wide + Long** 

6 Welsh Place Landsdale WA 6065 Phone: (08) 9302 4757 Fax: (08) 9302 4524

Website: www.4healthcare.com.au

Email: sales@4healthcare.com.au

PRODUCT CODE: 4H400EWL