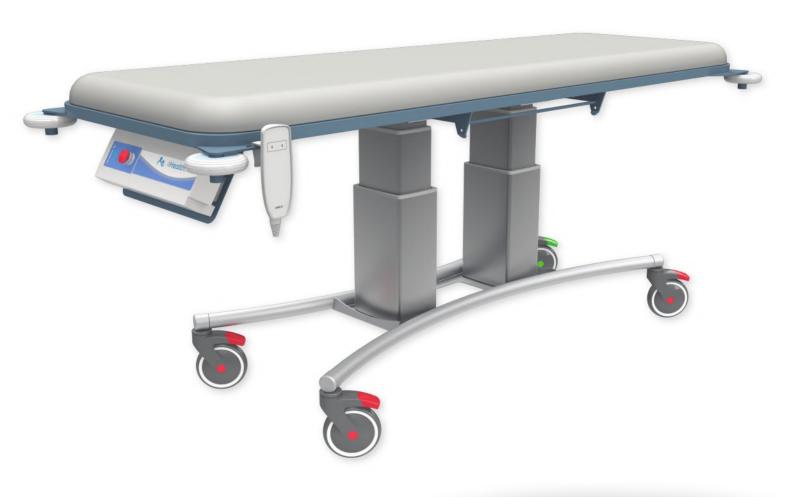

**Mobile Change Table** Shown with optional **Top Dimensions** Side Rails 4H410SR 610x1825mm Corner buffer discs Stainless steel top frame Padded, heavy duty vinyl top Strap rail Safe working load of 180kgs Removable rechargeable Electric high-low battery pack operation via handset Curved base construction to allow 4 point handset hook access for carers **Options** Electric high-low 600-1000mm Epoxy powder coated frame 125mm diameter total lock twin wheel castors