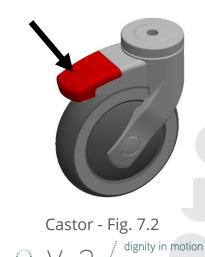

## 7.2. Castor Operation

The trolley is fitted with both locking and directional castors. They can be identified by their colour. The red tabbed castors are total locking and the green tabbed castors are directional locking. Once the directional castor lock is engaged the castor will not swivel but the wheel is free to roll. The locking castor once engaged will prevent the wheel from rolling and swivelling.

- To engage the lock on a castor, press down on the colour tab at the back of the castor.
- To release the lock from the castor, press down on the highest part of the coloured tab.