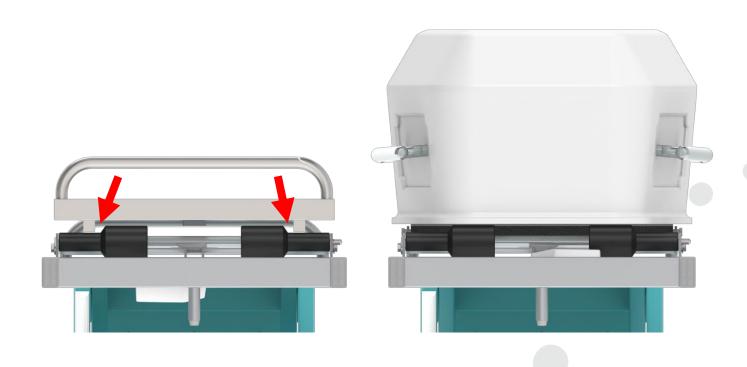

## **Multifunction Rollers**

## **End Stopper**

# 4.3. GENERAL USE

Trolley Orientation- Fig.4.3-1

Body Tray Roller Alignment- Fig.4.3-2

Coffin Roller Alignment- Fig.4.3-2