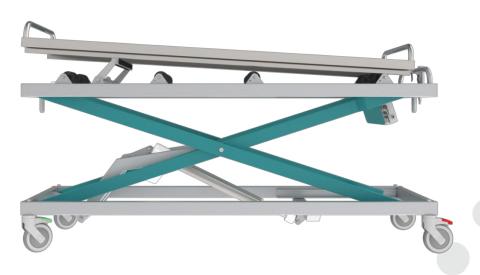

### 1. Overview

The 4H803 Mortuary Trolley is designed for the movement of both coffins and body trays to and from the mortuary unit. A lightweight construction method combined with a unique scissor mechanism allows for a compact length which in turn allows for the optimal use of space with the Mortuary Racking System.

#### 5.2. Dimensions

O/A Height: (low position) 520mm

O/A Width: 670mm

O/A Length: 2055mm

Trolley minimum reach height: 470mm

Trolley maximum reach height: 1680mm