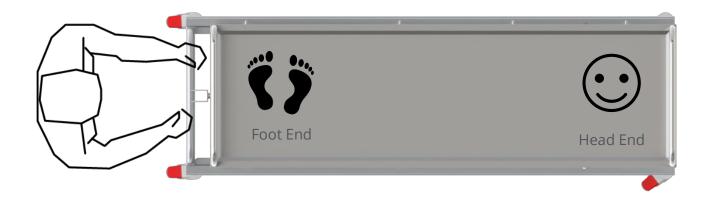

# 4.3. GENERAL USE

Trolley Orientation- Fig.4.3-1

Body Tray Roller Alignment- Fig.4.3-2

Coffin Roller Alignment- Fig.4.3-2