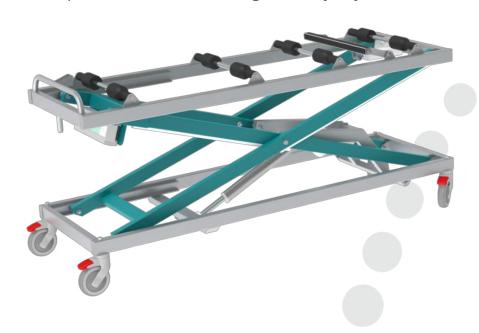

### 1. Overview

The 4H803 Mortuary Trolley is designed for the movement of both coffins and body trays to and from the mortuary unit. A lightweight construction method combined with a unique scissor mechanism allows for a compact length which in turn allows for the optimal use of space with the Mortuary Racking System.

# 4. Product explanation

# 4.2. FEATURES