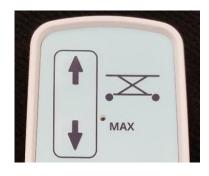

# 7.1. Raise & Lower Trolley Operation

The Trolley can be raised or lowered in two ways by either the handset or by the control box.

To raise the trolley press and hold the up arrow button.

To lower the trolley press and hold the down arrow button

Handset - Fig.7.1-1

Control Box - Fig.7.1-2