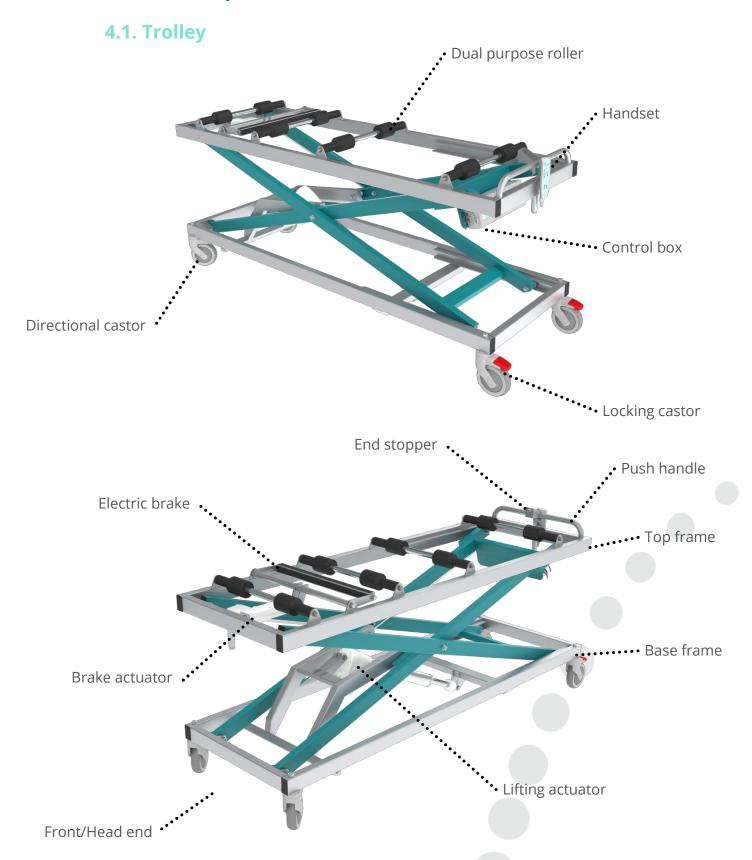

# 4. Product explanation

# 4.2. FEATURES

### **Electric Brake**

### **Electric Drain Function**

## **Multifunction Rollers**

## **End Stopper**

## Height Adjustable Handle

Raise or lower the trolley height to achieve and optimal push height. Ensure trolley height is as low as possible when manoeuvring with body tray or coffin.

## 4.4. Control box

Control Box - Fig. 4.3

# 4.5. Handset

Handset - Fig. 4.4

S O V a / dignity in motion