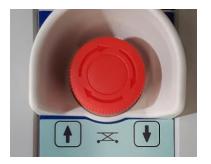

## 7.2. Castor Operation

The trolley is fitted with both locking and directional castors. They can be identified by their colour. The red tabbed castors are total locking and the green tabbed castors are directional locking. Once the directional castor lock is engaged the castor will not swivel but the wheel is free to roll. The locking castor once engaged will prevent the wheel from rolling and swivelling.

- To engage the lock on a castor, press down on the colour tab at the back of the castor.
- To release the lock from the castor, press down on the highest part of the coloured tab.