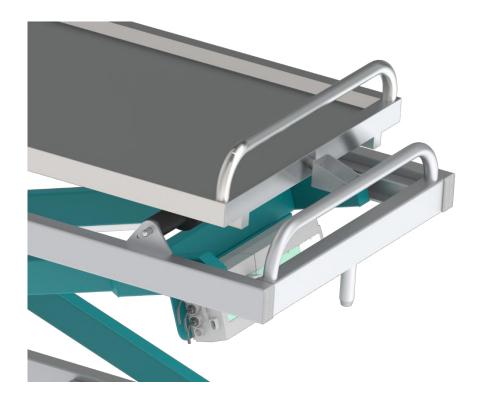

## **End Stopper**

# 4.3. GENERAL USE

Trolley Orientation- Fig.4.3-1

Body Tray Roller Alignment- Fig.4.3-2

Coffin Roller Alignment- Fig.4.3-2