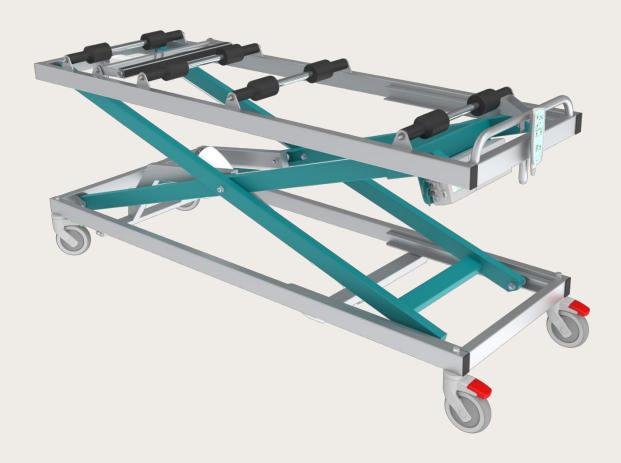

### 1. Overview

The 4H803 Mortuary Trolley is designed for the movement of both coffins and body trays to and from the mortuary unit. A lightweight construction method combined with a unique scissor mechanism allows for a compact length which in turn allows for the optimal use of space with the Mortuary Racking System.

The Coffin/Tray brake is applied via an electric system and operated by pushing a button on the handset.

The trolley is manufactured from the highest quality materials while using the latest in electronic technology to operate the trolley.