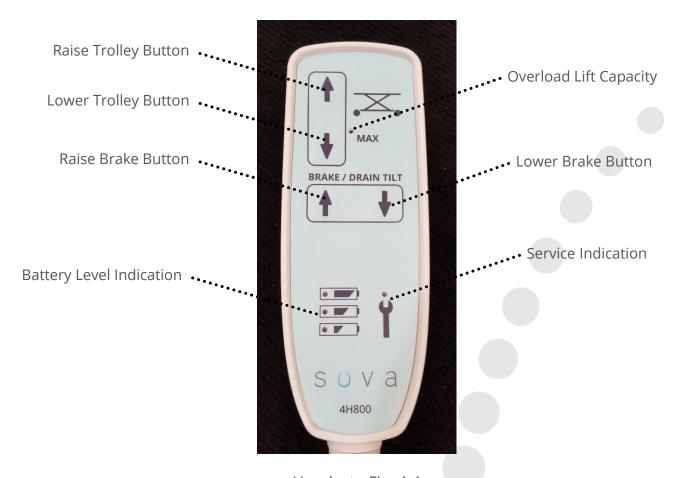

# 4.5. Handset

Handset - Fig. 4.4

S O V a / dignity in motion

# 7.1. Raise & Lower Trolley Operation

The Trolley can be raised or lowered in two ways by either the handset or by the control box.

To raise the trolley press and hold the up arrow button.

To lower the trolley press and hold the down arrow button

Handset - Fig.7.1-1

Control Box - Fig.7.1-2

## 7.3. Electric Brake Operation

The electric brake is used to prevent the body tray or coffin from rolling off the trolley.

The electric brake can be released or engaged in two ways by either the handset or by the control box.

Handset - Fig.7.3-1

Control Box - Fig.7.3-2