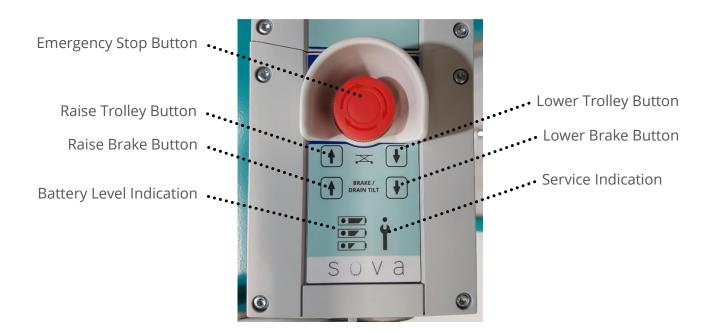

## 4.4. Control box

Control Box - Fig. 4.3

# 7.1. Raise & Lower Trolley Operation

The Trolley can be raised or lowered in two ways by either the handset or by the control box.

To raise the trolley press and hold the up arrow button.

To lower the trolley press and hold the down arrow button

Handset - Fig.7.1-1

Control Box - Fig.7.1-2

## 7.3. Electric Brake Operation

The electric brake is used to prevent the body tray or coffin from rolling off the trolley.

The electric brake can be released or engaged in two ways by either the handset or by the control box.

Handset - Fig.7.3-1

Control Box - Fig.7.3-2