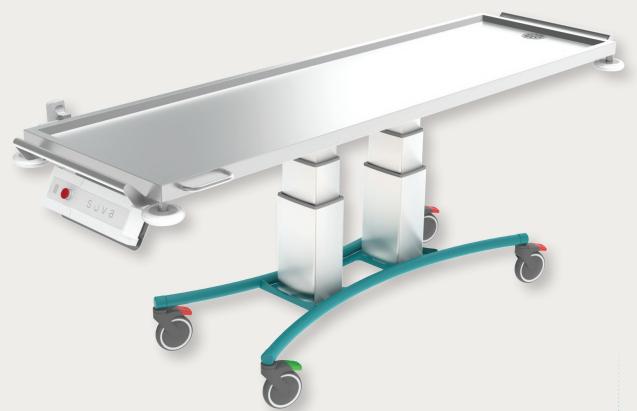

### Embalming Trolley 4H805

- 300kg SWL
- Linak electrics 24 volt system
- 304 stainless steel top section
- Electric high/low operation 615mm to 1015mm
- Rechargeable battery pack
- Push handles both ends
- Corner buffers
- · Drain hole with hose

- Electric tilt function for easy drainage 12 degrees
- Ergonomic curved base design stable wide footprint
- Zinc pre-treated epoxy powder coated base
- 125mm castors 3 x lockable & 1 x directional

#### **Dimensions**

Max height: 1015mm

Min height: 615mm

Width: 740mm

Length: 2200mm

dignity in motion

Distributor

**EVOCARE AUSTRALIA PTY LIMITED** 