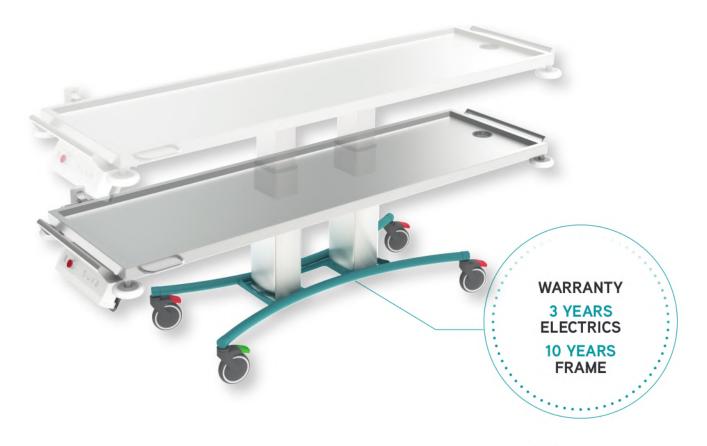

### Embalming Trolley 4H805

- 300kg SWL
- Linak electrics 24 volt system
- 304 stainless steel top section
- Electric high/low operation 615mm to 1015mm
- Rechargeable battery pack
- Push handles both ends
- Corner buffers
- · Drain hole with hose

- Electric tilt function for easy drainage 12 degrees
- Ergonomic curved base design stable wide footprint
- Zinc pre-treated epoxy powder coated base
- 125mm castors 3 x lockable & 1 x directional

#### Options

Perforated Top 4H805PS