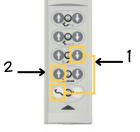

#### Saving the position

- Move the bed to the desired lowest position
- Press the button combination (1) three times in succession at the same time
- Press the button (2) immediately afterwards
- The new position is confirmed by a short acoustic signal

- Press the button combination (1) three times in succession at the same time
- Press the button (2) immediately afterwards
- The factory setting is confirmed by a short acoustic signal