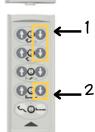

### Saving the position

- Move the bed to the desired intermediate position
- Press the button combination (1) three times in succession at the same time
- Press the button (2) immediately afterwards
- The new position is confirmed by a short acoustic signal

- Press the button combination (1) three times in succession at the same time
- Immediately afterwards, press the button (2) for 5 seconds until the acoustic signal stops

### Saving the position

- Move the bed to the desired highest position
- Press the button combination (1) three times in succession at the same time
- Press the button (2) immediately afterwards
- The new position is confirmed by a short acoustic signal