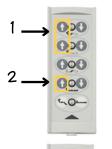

### Saving the position

- Move the bed to the desired intermediate position
- Press the button combination (1) three times in succession at the same time
- Press the button (2) immediately afterwards
- The new position is confirmed by a short acoustic signal

- Press the button combination (1) three times in succession at the same time
- Immediately afterwards, press the button (2) for 5 seconds until the acoustic signal stops