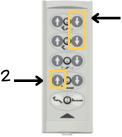

#### Saving the position

- Move the bed to the desired lowest position
- Press the button combination (1) three times in succession at the same time
- Press the button (2) immediately afterwards
- The new position is confirmed by a short acoustic signal

- Press the button combination (1) three times in succession at the same time
- Press the button (2) immediately afterwards
- The factory setting is confirmed by a short acoustic signal