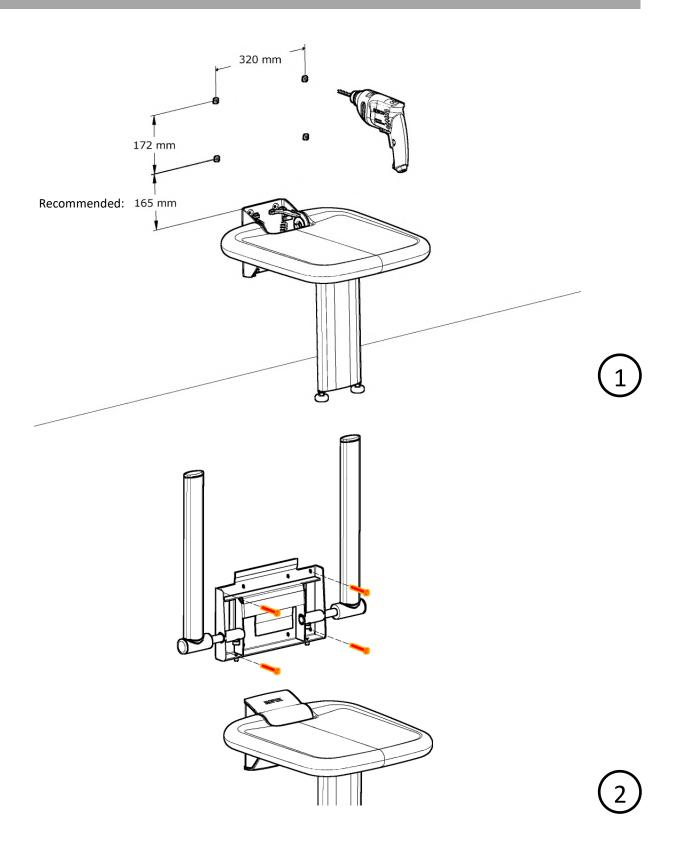

## **These Mounting Instructions comprise:**

Backrest x1 Mounting screws x4 with/without armrests Rawlplugs x4

Please note: Mount only the PUR backrest under tempered conditions. At 10  $\,\mathrm{C}^{\circ}$  or lower the backrest surface could crack during mounting.