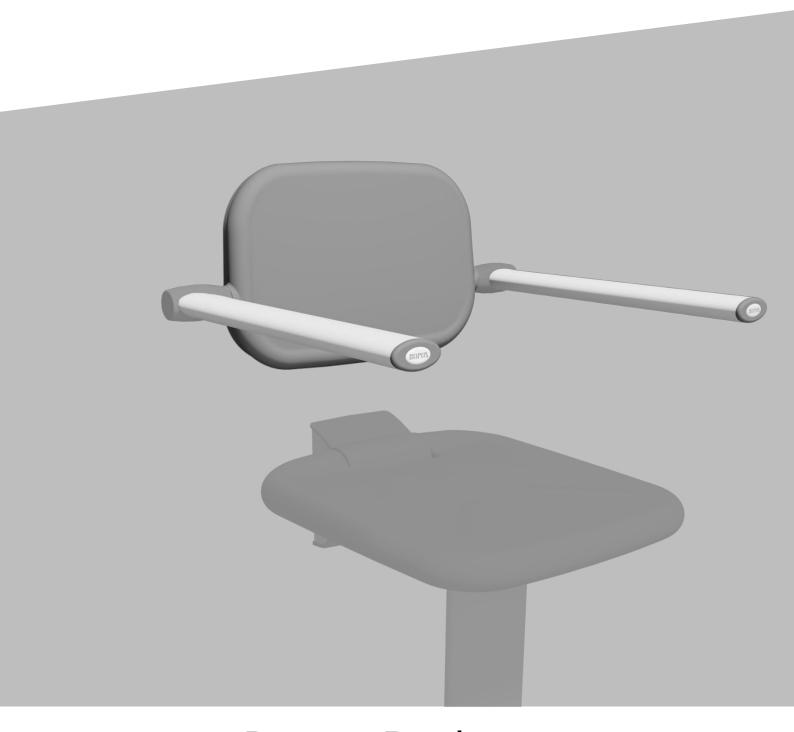

## **These Mounting Instructions comprise:**

Backrest x1 Mounting screws x4 with/without armrests Rawlplugs x4

Please note: Mount only the PUR backrest under tempered conditions. At 10  $\,\mathrm{C}^{\circ}$  or lower the backrest surface could crack during mounting.