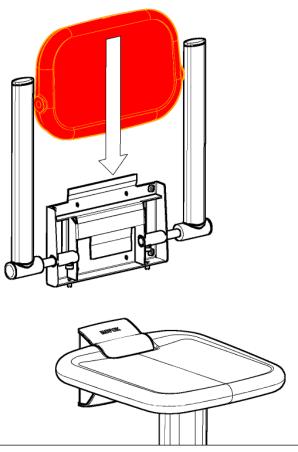

## **These Mounting Instructions comprise:**

Backrest x1 Mounting screws x4 with/without armrests Rawlplugs x4

Please note: Mount only the PUR backrest under tempered conditions. At 10  $\,\mathrm{C}^{\circ}$  or lower the backrest surface could crack during mounting.