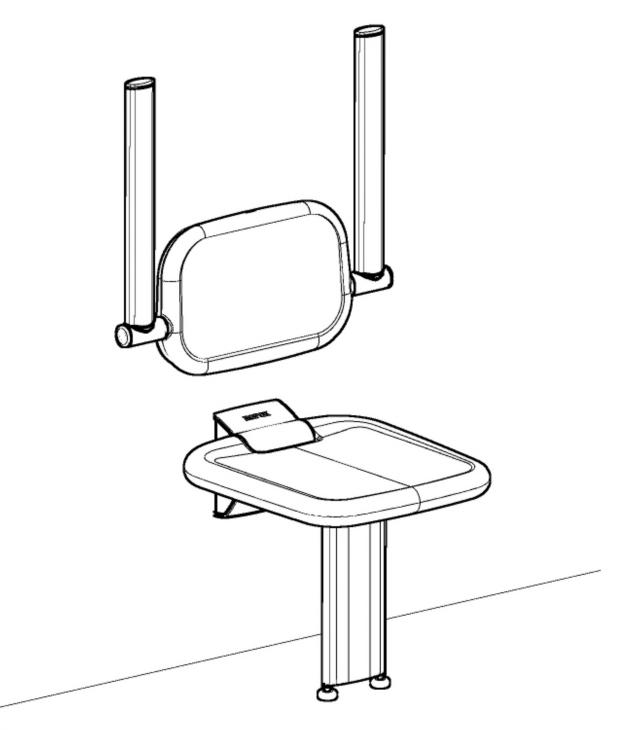

## Ropox Backrest MOUNTING INSTRUCTIONS

Keep these instructions with the product at all times

## **These Mounting Instructions comprise:**

Backrest x1 Mounting screws x4 with/without armrests Rawlplugs x4

Please note: Mount only the PUR backrest under tempered conditions. At 10  $\,\mathrm{C}^{\circ}$  or lower the backrest surface could crack during mounting.