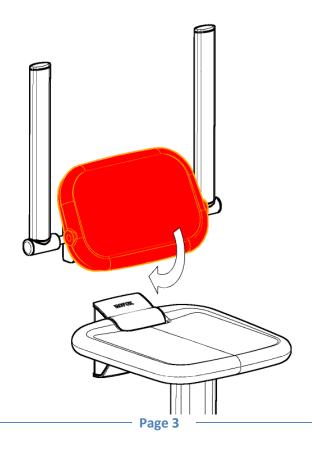

## **These Mounting Instructions comprise:**

Backrest x1 Mounting screws x4 with/without armrests Rawlplugs x4

Please note: Mount only the PUR backrest under tempered conditions. At 10  $\,\mathrm{C}^{\circ}$  or lower the backrest surface could crack during mounting.