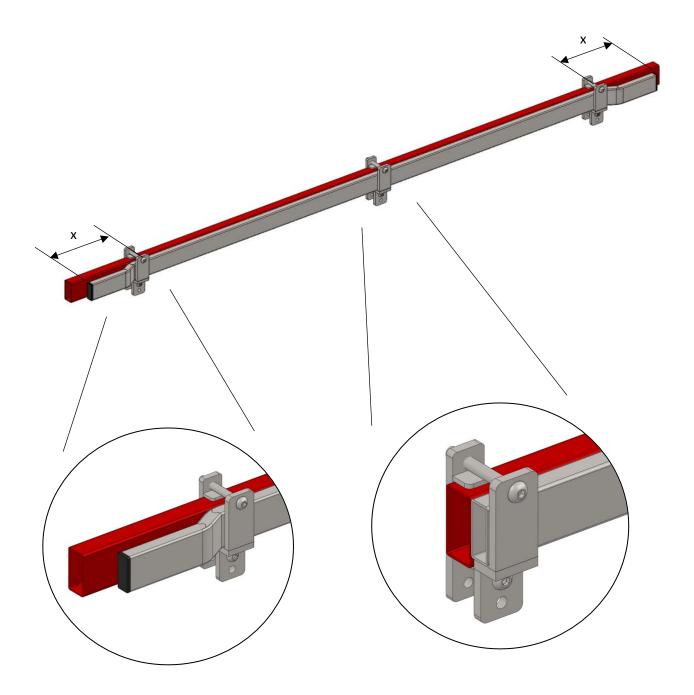

## Installation instructions

The Bed Frame Bracket is mounted as shown below. The red frame symbolizes the bed frame where the bracket is mounted.

Each bracket is fitted with 3 pieces of mounting brackets.

The distance x must not exceed 40 cm

Vendlet ApS Egelund 33 6200 Aabenraa +45 9631 0050 vendlet@vendlet.dk