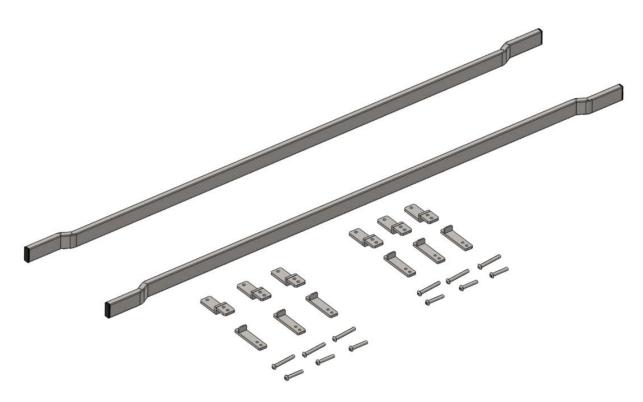

The kit includes:

- 2 pcs. of frames
- 6 sets of mounting brackets for the frame
- 6 pcs. of M10x60 bolts for the frame
- 6 pcs. of M10x80 bolts for the frame

Item no.: 7000052

Vendlet ApS Egelund 33 6200 Aabenraa +45 9631 0050 vendlet@vendlet.dk