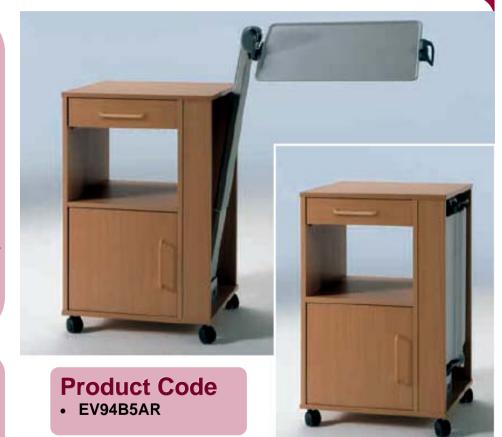

## **Arminius—The Homely Bedside Cabinet**

The Arminius bedside cabinet is a pleasing blend of wood and metal for a contemporary look. The height adjustable and tiltable table simplifies everyday tasks for the carer as well as for the patient, who can use the handy shelf as a book rest, for example.

Height adjustment is provided by an aluminium lifting column. The cabinet features a 2-door cabinet with one shelf, a drawer that can be accessed from either side, and an open shelf.

## **Dimensions**

Height: 880mm, width 545mm, depth 450mm,

Total width: 1250mm (bed table opened out),

Cabinet top: 545 x 450mm, Bed tabletop: 550 x 360mm,

Castor diameter: 50mm.

Our catalogue is our comprehensive and up to date website: http://www.evocare.com.au/