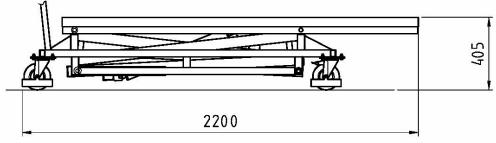

Lifting Capacity 225 Kg

Lifter Dimensions 2200w x 720d x 1820h

Packed Dimensions 2350w x 1000d x 1200h

Distributor