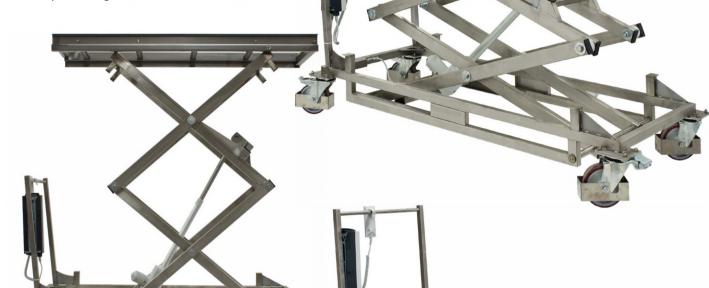

## **CEA41 MORTUARY LIFTER**

## **FEATURES**

- Battery Operated
- Manually Activated System
- 304 Stainless Steel
- 2 steering wheels / 2 standard
- Compatible with our old 610 wide trays as well as our new 660 wide trays
- European engineered and manufactured