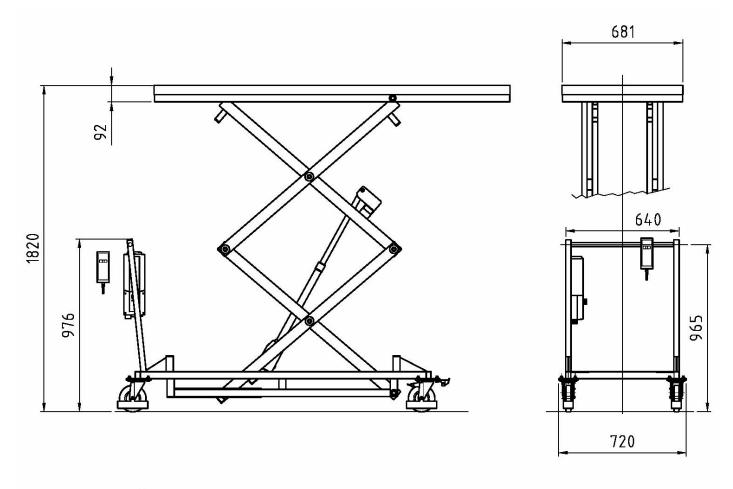

Lifting Capacity 225 Kg

Lifter Dimensions 2200w x 720d x 1820h

Packed Dimensions 2350w x 1000d x 1200h

Distributor