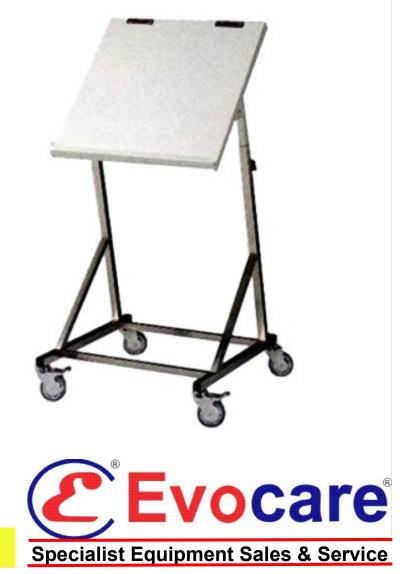

## Chart Trolley - KH240

## Features:

- · Spring assisted high/low adjustment
- Easy to operate spring loaded flow chart clips
- 125mm total lock castors offers good manoeuvrability
- Pen holder (full length of table)

| Dimensions:                                         |                                      |
|-----------------------------------------------------|--------------------------------------|
| Length & Width                                      | 675mm x 675mm                        |
| High/Low                                            | 800mm to 1200mm                      |
| Please note - can be manufactured to any dimensions |                                      |
| Finish:                                             |                                      |
| Table                                               | Pre zinc treated epoxy powder coated |
| Base                                                | Stainless steel                      |