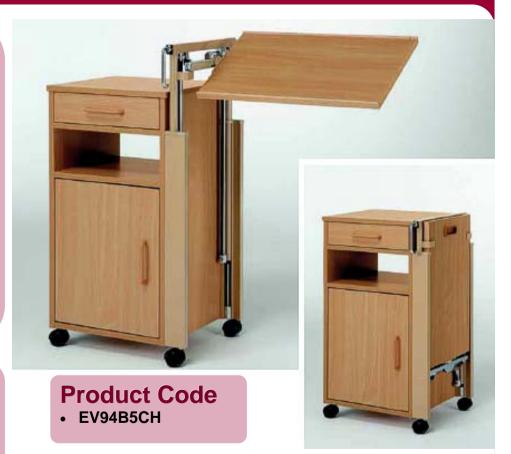

## Cherusker—SIMPLIFIES everyday tasks.

The Cherusker bedside cabinet is a pleasing blend of wood and metal for a contemporary look. The height-adjustable and tiltable table simplifies everyday tasks for the carer as well as for the patient, who can use the handy shelf as a book rest, for example.

The bedside cabinet features a 2-door cabinet with one shelf, a drawer that can be accessed from either side, and an open shelf. The tubular steel chassis stands on four double castors.

## **Dimensions**

Height: 870mm, width 520mm, overall depth 510mm,

Total width: 1140mm (bed table opened out),

Cabinet top: 450 x 410mm,

Bed tabletop: 600 x 360mm, height adjustable: 820—1120mm

Castor diameter: 50mm.