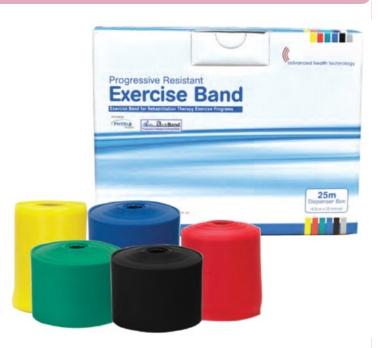

## **Exercise Bands**

**Call or email for more information** 

See more on our website: http://www.evocare.com.au/exercise-bands.php

**Evocare Exercise Bands** are used in the rehabilitation and strengthening of joints in the musculature system. **Evocare Exercise Bands** can be used with ROM exercises to provide resistance and a resultant increase in strength. Use of **Evocare Exercise Bands** can be throughout the rehabilitation process as it comes in varying grades of resistance, ranging from easy to super heavy. The resistance is marked by colour of the band, light colours = light resistance, and dark colours = heavy resistance.

## Features:

- Steady 30% increase from colour to colour.
- To use, simply cut a length from the roll and tie a knot to form a loop. The knot can be undone easily to change the length or size of the loop. **Evocare Exercise Bands** may also be used as a single length.
- Available in 6 colour coded resistances, providing a wide range of treatments.
- Made under the international quality standard ISO 9002.
- Available in 5.5m, and 25m rolls.
- Supplied in colour coded boxes, with perforated dispensing slot for easy access and storage.
- Contains Latex

| Code          | Colour | Weight        | Length |
|---------------|--------|---------------|--------|
| LMBAND5.5MYEL | Yellow | Light         | 5.5m   |
| LMBAND5.5MRED | Red    | Medium        | 5.5m   |
| LMBAND5.5MGRN | Green  | Firm          | 5.5m   |
| LMBAND5.5MBLU | Blue   | Extra Firm    | 5.5m   |
| LMBAND5.5MBLK | Black  | X-Extra Firm  | 5.5m   |
| LMBAND5.5MSIL | Silver | XX-Extra Firm | 5.5m   |

| Code         | Colour | Weight        | Length |
|--------------|--------|---------------|--------|
| LMBAND25MYEL | Yellow | Light         | 25m    |
| LMBAND25MRED | Red    | Medium        | 25m    |
| LMBAND25MGRN | Green  | Firm          | 25m    |
| LMBAND25MBLU | Blue   | Extra Firm    | 25m    |
| LMBAND25MBLK | Black  | X-Extra Firm  | 25m    |
| LMBAND25MSIL | Silver | XX-Extra Firm | 25m    |