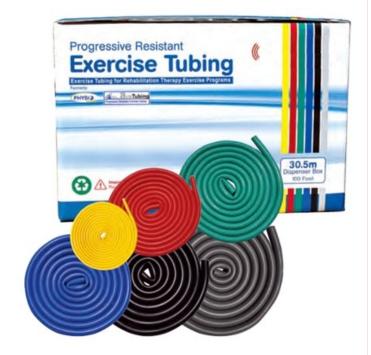

## **Exercise Tubing**

**Call or email for more information** 

See more on our website: http://www.evocare.com.au/exercise-tubing.php

**Evocare Exercise Tubing** are used in the rehabilitation and strengthening of joints in the musculature system. **Evocare Exercise Tubing** can be used with ROM exercises to provide resistance and a resultant increase in strength. Use of **Evocare Exercise Tubing** can be throughout the rehabilitation process as it comes in varying grades of resistance, ranging from easy to super heavy. The resistance is marked by colour of the tubing, light colours = light resistance, and dark colours = heavy resistance.

## Features:

- Steady 30% increase from colour to colour.
- To use, simply cut a length from the roll and tie a knot to form a loop. The knot can be undone easily to change the length or size of the loop. **Evocare Exercise Tubing** may also be used as a single length.
- Available in 6 colour coded resistances, providing a wide range of treatments.
- Made under the international quality standard ISO 9002.
- Available in 1.8m, and 30.5m rolls.
- Supplied in colour coded boxes, with perforated dispensing slot for easy access and storage.
- Contains Latex

| Code           | Colour | Weight        | Length |
|----------------|--------|---------------|--------|
| LMTUBE30.5MYEL | Yellow | Light         | 30.5m  |
| LMTUBE30.5MRED | Red    | Medium        | 30.5m  |
| LMTUBE30.5MGRN | Green  | Firm          | 30.5m  |
| LMTUBE30.5MBLU | Blue   | Extra Firm    | 30.5m  |
| LMTUBE30.5MBLK | Black  | X-Extra Firm  | 30.5m  |
| LMTUBE30.5MSIL | Silver | XX-Extra Firm | 30.5m  |

| Code          | Colour | Weight        | Length |
|---------------|--------|---------------|--------|
| LMTUBE1.8MYEL | Yellow | Light         | 1.8m   |
| LMTUBE1.8MRED | Red    | Medium        | 1.8m   |
| LMTUBE1.8MGRN | Green  | Firm          | 1.8m   |
| LMTUBE1.8MBLU | Blue   | Extra Firm    | 1.8m   |
| LMTUBE1.8MBLK | Black  | X-Extra Firm  | 1.8m   |
| LMTUBE1.8MSIL | Silver | XX-Extra Firm | 1.8m   |