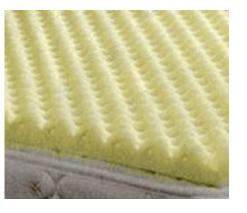

# **Convoluted Foam (Eg Shell) Overlays**

## CONVOLUTED (EGG SHELL) FOAM OVERLAYS

#### Getting the most from your overlay:

- It is still important to turn your body while using an overlay.
- The overlay works best when placed flat on top of the mattress with convolutions facing up.
- Use a loose fitting light sheet to cover overlay the overlay is less effective with thick tight bedding over it.
- DO NOT immerse in water as this will effect the performance of the overlay clean by lightly sponging.