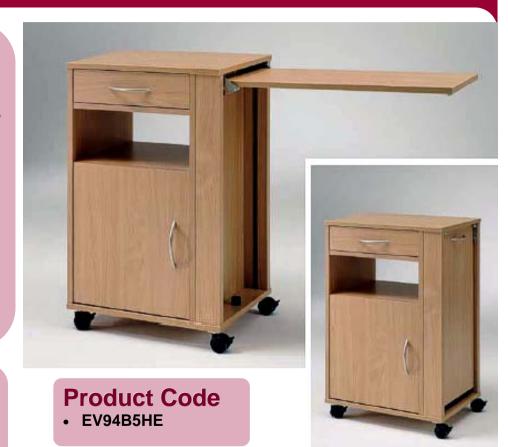

## **Bedside Cabinets**

Call or email for more information

Model—Hermann
The EXTENDABLE bedside cabinet.

## Hermann—The EXTENDABLE bedside cabinet.

The Herman bedside cabinet in a beech finish is particularly good value for money. The table is equipped with slide runners which makes it very easy to fold out.

A drawer that can be accessed from either side, a cabinet with one shelf and an open shelf provide ample storage space.

The body and front panels are in plastic-coated beech finish.

The drawers and doors are fitted with durable plastic handles.

## Dimensions

Height: 880mm, width 550mm, overall depth 455mm,

Total width: 1230mm (bed table opened out),

Cabinet top: 535 x 455mm,
Bed tabletop: 660 x 370mm,
Castor diameter: 50mm. 2 x locking

Our catalogue is our comprehensive and up to date website: http://www.evocare.com.au/