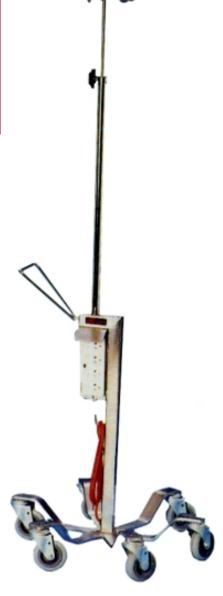

# **Pump IV Stand**

Call or email for more information

## **KH313 Pump Stand**

## **Dimensions:**

- 610mm diameter base,
- Height Low 1525mm High 1985mm
- Castors 100mm Grey rubber swivel

### Other Features:

- Accepts most volumetric infusion pumps, syringe pumps & PCA pumps.
- The mount pole is offset from the base to ensure the syringe pump mounts over the centre of gravity
- Six legs for added stability, through
  - Weighted 6 point support.
- Supplied with power board and cable