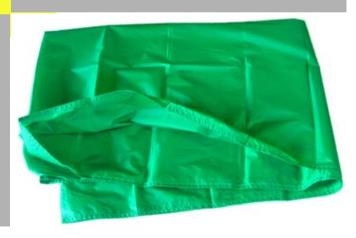

### Slide Sheet/Transfer Sheet

- LM53021 Small Padded (60cm x 60cm)
- LM53022 Medium Padded (60cm x 140cm)
- LM53023 Large Padded (60cm x 190cm)

• LM53011 Small (72cm x 70cm)

- LM53012 Medium (108cm x 80cm)
- LM53013 Large (135cm x 100cm)

#### Low Friction Transfer Surface

A continuous loop of fabric designed to significantly reduce the force required to reposition patients. Fabric is made to glide easily in all directions.

Our catalogue is our comprehensive and up-to-date website:www.evocare.com.au