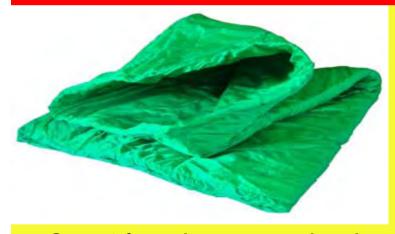

## Slide Sheet/Transfer Quilt - Padded

A continuous loop of fabric designed to significantly reduce the force required to reposition patients. Fabric is made to glide easily in all directions. Outer is water resistant polyester. Inside is special treated low friction polyester. The stuffing is hollow polyester fibre.

### Slide Sheet/Transfer Sheet

- LM53021 Small Padded (60cm x 60cm)
- LM53022 Medium Padded (60cm x 140cm)
- LM53023 Large Padded (60cm x 190cm)

• LM53011 Small (72cm x 70cm)

- LM53012 Medium (108cm x 80cm)
- LM53013 Large (135cm x 100cm)