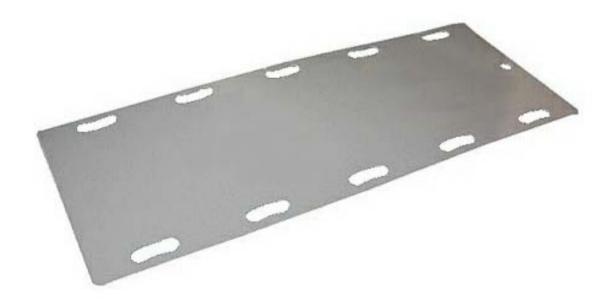

## LM630

## Features—LM630

- Dimensions 1500mm x 605mm
- Fabricated from a light weight 4.5mm grey
   PVC material.
- Hole to hang on wall hook for secure storage
- Allows easy transfers from bed to trolley.
- Significantly reduces the risk of staff injury and patient discomfort.