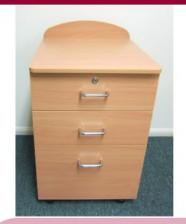

## **Bedside Locker Features:**

- Bedside Locker 3 x Drawers
- Size 470mmW x 470mmD x 850mmH
- Board 18mm EO Select Beech
- E zero emissions rating board
- · Edges ABS to match
- Drawers Hafele Innobox metal side
- Top drawer Only Lockable
- Small Drawer: Front is 170mm high (internal is 396w x 400d x 100h)
- Large Drawer: Front is 345mm high (internal is 396w x 400d x 200h)
- Handles 96mm "D" type Satin Chrome
- Castors 50mm Twin Wheel
- Optional: Towel Rail powder coated White
- Product Code: PGL808B-LX612