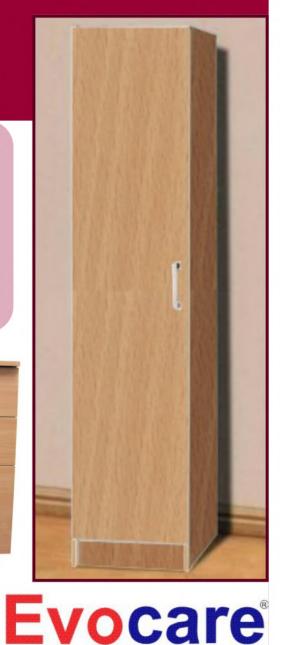

## Wardrobe Features:

- Wardrobe 1 x Door
- Size 600mmW x 500mmD x 1900mmH
- Board 18mm EO Select Beech
- E zero emissions rating board
- Edges ABS to match
- Handles 96mm "D" type Satin Chrome
- Wardrobe has 1 x Fixed Shelf & 1 x hanging Rail