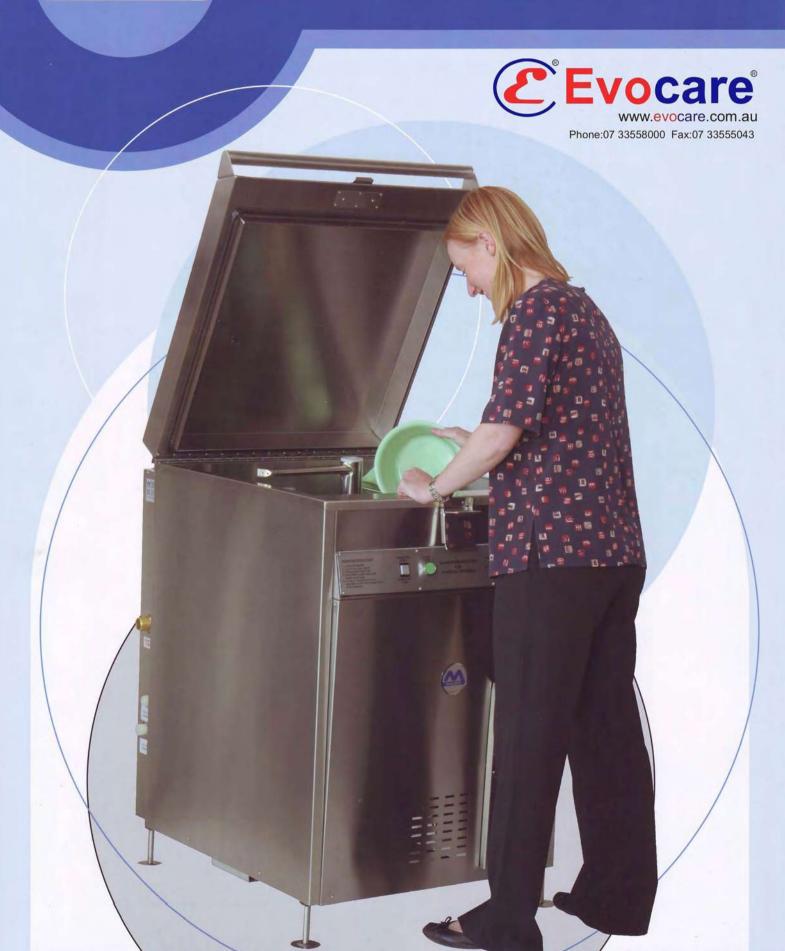

## UTENSIL/BOWL WASHER DISINFECTOR (TOP LOADING)

Malmet's WDT Series Utensil/Bowl Washer Disinfector are purpose-built and engineered to last a lifetime. It is user-friendly and simple to operate, with a single button operation. Ergonomically designed, instruments and bowls are easy to reach even with its large capacity tank.

- · Top loading, heavy duty, purpose built utensil washer
- User-friendly single button start
- Door interlock safety mechanism
- Large capacity
- · Used for kidney dishes, sputum bowls, tooth mugs, etc
- Disinfection to higher A<sub>o</sub>600 level, as recommended by AS4187:2014
- · Compliant to relevant electrical safety, Watermark standards
- ARTG Certification 232013 to industry-highest Class IIb level