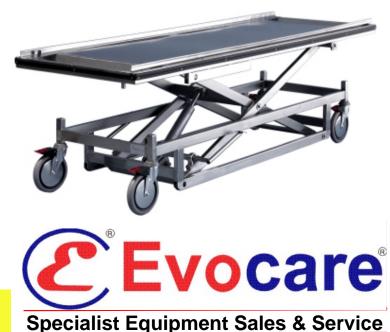

## Dimensions (mm) All Trolleys

| Length       | 2300        |
|--------------|-------------|
| Width        | 750         |
| Height Range | 470 to 1500 |

These Mortuary Lifter Trolleys are designed for easy movement and work in conjunction with our range of Mortuary Refrigeration and Freezers.

nsions (mm) Lifter 7 MORTMLT-22

Lifter Trolleys MORTMLT-225—225kg SWL MORTBMLT-300—300kg SWL

They are all stainless steel construction

with battery electric lift.

Our catalogue is our comprehensive website: www.evocare.com.au