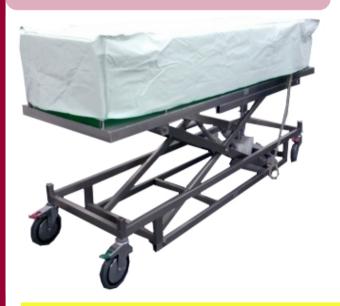

## Concealment Trolleys MORTMCT-225—225kg SWL MORTBMCT-300—300kg SWL

## Dimensions (mm) All Trolleys

| Length       | 2300        |
|--------------|-------------|
| Width        | 750         |
| Height Range | 470 to 1500 |

These Mortuary Lifter Trolleys are designed for easy movement and work in conjunction with our range of Mortuary Refrigeration and Freezers.