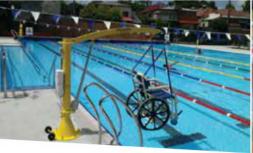

The Pelican Pool and Spa Hoist is designed and manufactured in Australia from Stainless Steel and powder coated to the clients specifications.

The Pelican has been manufactured to Australian Standards specifically AS 3581 and complies with Building Code of Australia legislation 'Disability (Access to Premises – buildings) Standards 2010.

The Pelican comes in two different sizes with lifting capacities of 150kg and 200kg.

The seating options include a floating sling, solid plastic seat or a wet area wheelchair which can be lowered into the water.

**PELICAN WHEELCHAIR** 