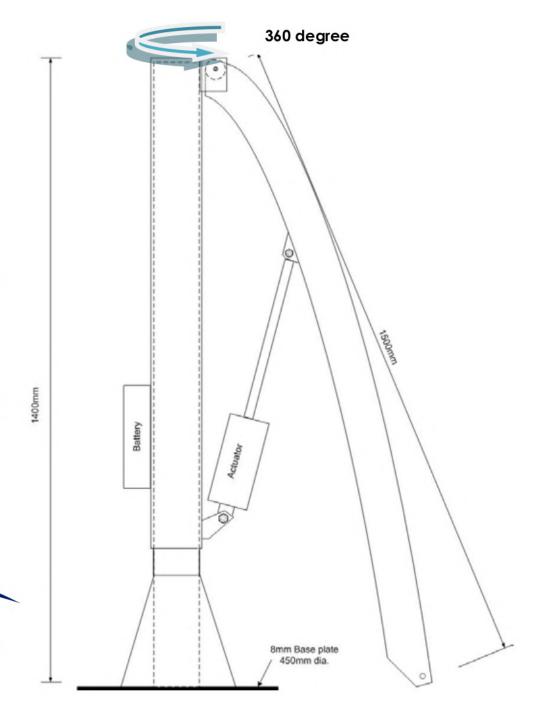

Standard arm length is 1500mm. Alternate arm lengths can be manufactured.

A Pelican Measuring Guide must be completed before manufacture commences to ensure the hoist has adequate reach.

## **HOIST**

Safe Working Load 150kg & 200kg

Drive Linak Linear System

Hoist manufacture Stainless steel

6 x threaded anchors **Anchoring** 

Chemically set into concrete

Linak - 24v re-chargeable battery Power

**Hand Control** Linak - Push Button

From in ground pool level to above ground 1200mm high spa Lifting Range

Can be modified to suit client's needs

**Power Rotation** Manual rotation as standard with power rotation available as an option