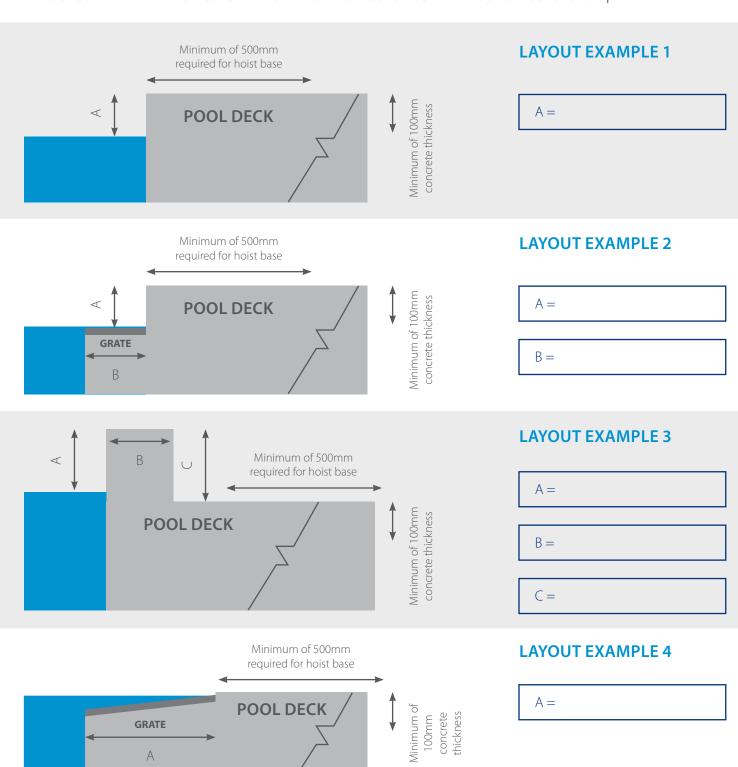

## **MEASUREMENT GUIDE**

**GRATE** 

Α

DO YOU HAVE THE MINIMUM CONCRETE WIDTH AND THICKNESS TO MOUNT THE HOIST ON POOL DECK? Y | N