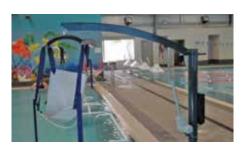

The Pelican Pool and Spa Hoist is designed and manufactured in Australia from Stainless Steel and powder coated to the clients specifications.

The Pelican has been manufactured to Australian Standards specifically AS 3581 and complies with Building Code of Australia legislation 'Disability (Access to Premises – buildings) Standards 2010.

The Pelican comes in two different sizes with lifting capacities of 150kg and 200kg.

The seating options include a floating sling, solid plastic seat or a wet area wheelchair which can be lowered into the water.