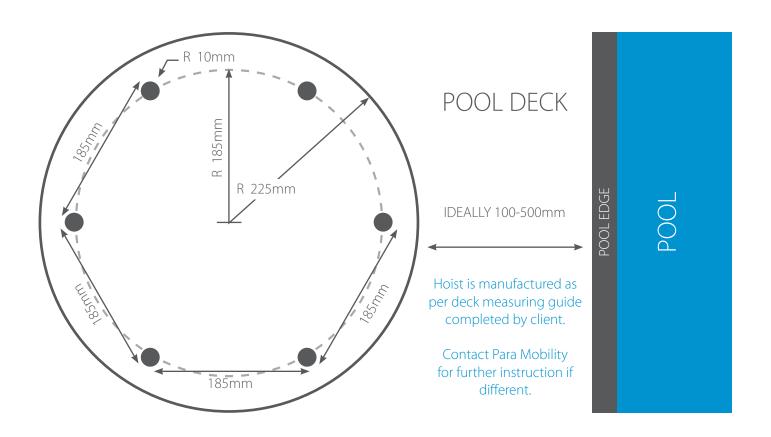

Standard arm length is 1500mm. Alternate arm lengths can be manufactured.

A Pelican Measuring Guide must be completed before manufacture commences to ensure the hoist has adequate reach.

## **MEASUREMENT GUIDE**

**GRATE** 

Α

DO YOU HAVE THE MINIMUM CONCRETE WIDTH AND THICKNESS TO MOUNT THE HOIST ON POOL DECK? Y | N