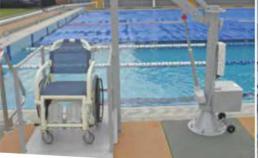

**Overall Weight** Standard hoist from 60kg dependent on model

Finish Powder coated to colour of choice from a range of Dulux colours

SEAT

Pelican Wet Area Wheelchair

- Stainless steel strengthening frame and lifting straps
- SWL 150kg
- Bariatric size SWL 200kg
- PVC frame
- Mesh fabric open weave for seat and back allowing water drainage and airflow
- Lap belt
- Dual foot-plates
- Self-propelling wheels
- Optional harness for chest support and child adapter can be inserted for torso control

**PELICAN WHEELCHAIR** 