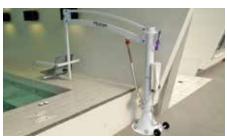

The Pelican Pool and Spa Hoist is designed and manufactured in Australia from Stainless Steel and powder coated to the clients specifications.

The Pelican has been manufactured to Australian Standards specifically AS 3581 and complies with Building Code of Australia legislation 'Disability (Access to Premises – buildings) Standards 2010.

The Pelican comes in two different sizes with lifting capacities of 150kg and 200kg.

The seating options include a floating sling, solid plastic seat or a wet area wheelchair which can be lowered into the water.

Standard arm length is 1500mm. Alternate arm lengths can be manufactured.

A Pelican Measuring Guide must be completed before manufacture commences to ensure the hoist has adequate reach.