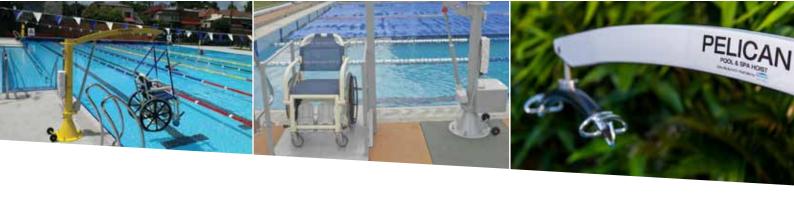

**Overall Weight** Standard hoist from 60kg dependent on model

Finish Powder coated to colour of choice from a range of Dulux colours

SEAT

Pelican Wet Area Wheelchair

- Stainless steel strengthening frame and lifting straps
- SWL 150kg
- Bariatric size SWL 200kg
- PVC frame
- Mesh fabric open weave for seat and back allowing water drainage and airflow
- Lap belt
- Dual foot-plates
- Self-propelling wheels
- Optional harness for chest support and child adapter can be inserted for torso control

Floating Sling Padded PVC SWL 150kg / SWL 200kg

Solid Plastic Chair Includes lap belt, SWL 150kg / SWL 200kg. Twin arm construction required.

**Platform** Construction Stainless steel and powder coated to a colour of your choice. Size 1550 mm x 920mm. SWL 200kg. Twin arm construction required.

The pool hoist must be earthed by a qualified electrician.

"This will be a great boost to my wife's health and lifestyle" - Mr Lauritz, purchased January 2017

**ANCHOR POINTS** 

**FLOATING SLING** 

**SOLID SEAT TWIN ARM** 

**PELICAN WHEELCHAIR** 