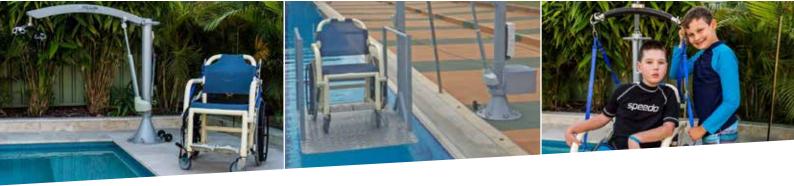

The Pelican comes in two different sizes with lifting capacities of 150kg and 200kg.

The seating options include a floating sling, solid plastic seat or a wet area wheelchair which can be lowered into the water.

Floating Sling Padded PVC SWL 150kg / SWL 200kg

Solid Plastic Chair Includes lap belt, SWL 150kg / SWL 200kg. Twin arm construction required.

**Platform** Construction Stainless steel and powder coated to a colour of your choice. Size 1550 mm x 920mm. SWL 200kg. Twin arm construction required.