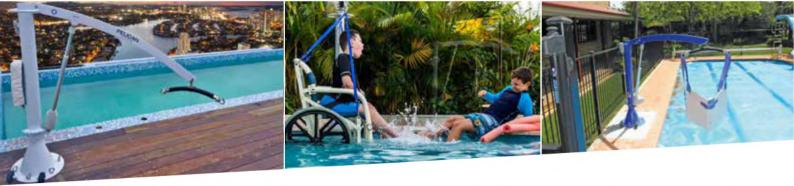

**Overall Weight** Standard hoist from 60kg dependent on model

Finish Powder coated to colour of choice from a range of Dulux colours

SEAT

Pelican Wet Area Wheelchair

- Stainless steel strengthening frame and lifting straps
- SWL 150kg
- Bariatric size SWL 200kg
- PVC frame
- Mesh fabric open weave for seat and back allowing water drainage and airflow
- Lap belt
- Dual foot-plates
- Self-propelling wheels
- Optional harness for chest support and child adapter can be inserted for torso control

Floating Sling Padded PVC SWL 150kg / SWL 200kg

Solid Plastic Chair Includes lap belt, SWL 150kg / SWL 200kg. Twin arm construction required.

**Platform** Construction Stainless steel and powder coated to a colour of your choice. Size 1550 mm x 920mm. SWL 200kg. Twin arm construction required.

The pool hoist must be earthed by a qualified electrician.

"This will be a great boost to my wife's health and lifestyle" - Mr Lauritz, purchased January 2017

**ANCHOR POINTS** 

**FLOATING SLING** 

**SOLID SEAT TWIN ARM** 

**PELICAN WHEELCHAIR** 