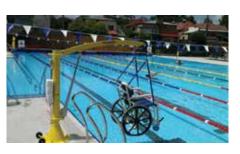

**Overall Weight** Standard hoist from 60kg dependent on model

Finish Powder coated to colour of choice from a range of Dulux colours

SEAT

Pelican Wet Area Wheelchair

- Stainless steel strengthening frame and lifting straps
- SWL 150kg
- Bariatric size SWL 200kg
- PVC frame
- Mesh fabric open weave for seat and back allowing water drainage and airflow
- Lap belt
- Dual foot-plates
- Self-propelling wheels
- Optional harness for chest support and child adapter can be inserted for torso control

**PELICAN WHEELCHAIR** 