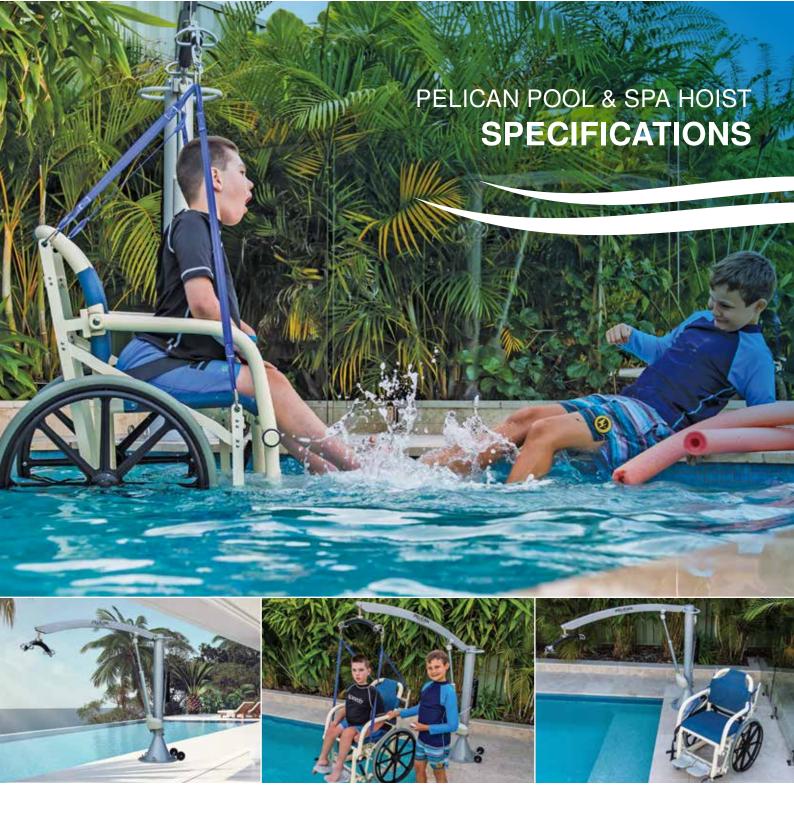

The Pelican Pool and Spa Hoist is designed and manufactured in Australia from Stainless Steel and powder coated to the clients specifications.

The Pelican has been manufactured to Australian Standards specifically AS 3581 and complies with Building Code of Australia legislation 'Disability (Access to Premises – buildings) Standards 2010.

The Pelican comes in two different sizes with lifting capacities of 150kg and 200kg.

The seating options include a floating sling, solid plastic seat or a wet area wheelchair which can be lowered into the water.

Standard arm length is 1500mm. Alternate arm lengths can be manufactured.

A Pelican Measuring Guide must be completed before manufacture commences to ensure the hoist has adequate reach.