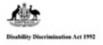

The Pelican comes in two different sizes with lifting capacities of 150kg and 200kg.

The seating options include a floating sling, solid plastic seat or a wet area wheelchair which can be lowered into the water.

Standard arm length is 1500mm. Alternate arm lengths can be manufactured.

A Pelican Measuring Guide must be completed before manufacture commences to ensure the hoist has adequate reach.

Floating Sling Padded PVC SWL 150kg / SWL 200kg

Solid Plastic Chair Includes lap belt, SWL 150kg / SWL 200kg. Twin arm construction required.

**Platform** Construction Stainless steel and powder coated to a colour of your choice. Size 1550 mm x 920mm. SWL 200kg. Twin arm construction required.