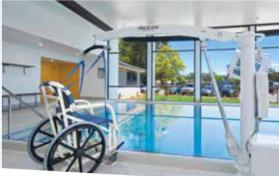

The Pelican Pool and Spa Hoist is designed and manufactured in Australia from Stainless Steel and powder coated to the clients specifications.

The Pelican has been manufactured to Australian Standards specifically AS 3581 and complies with Building Code of Australia legislation 'Disability (Access to Premises – buildings) Standards 2010.

**Hand Control** Linak - Push Button

From in ground pool level to above ground 1200mm high spa Lifting Range

Can be modified to suit client's needs

**Power Rotation** Manual rotation as standard with power rotation available as an option