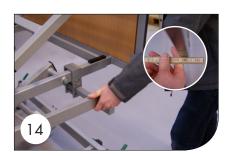

**13.** Attach the frame clamp as shown. **14.** Attach the frame as shown. 35 mm distance to the headboard. Start at the foot of the bed. **15.** Mount M10x80 button head bolt and fasten frame tightly at the head and foot ends.