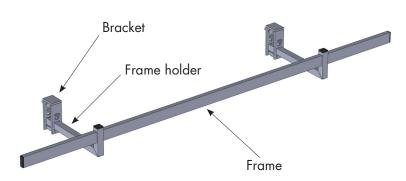

**13.** Attach the frame clamp as shown. **14.** Attach the frame as shown. 35 mm distance to the headboard. Start at the foot of the bed. **15.** Mount M10x80 button head bolt and fasten frame tightly at the head and foot ends.