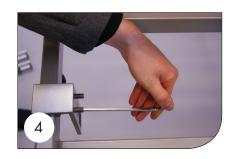

**7.** Fit the M8 bolt for feet in the 2 plates and attach foot. Tighten bolts. (It is easiest to attach the foot if it sits loosely on the bolt head, after which the bolt is screwed upwards). **8.** Attach the clamp plate as shown. Note the tap! **9.** Attach the M10 button head bolt as shown. Only turn the bolt a couple of times.