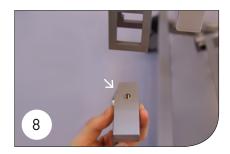

**7.** Fit the M8 bolt for feet in the 2 plates and attach foot. Tighten bolts. (It is easiest to attach the foot if it sits loosely on the bolt head, after which the bolt is screwed upwards). **8.** Attach the clamp plate as shown. Note the tap! **9.** Attach the M10 button head bolt as shown. Only turn the bolt a couple of times.