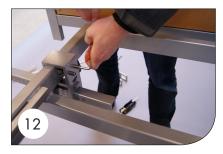

**10.** Mount the frame holder in the centre of hole 14 in the bracket. **11.** Screw button head bolt under the bracket tightly. **12.** Screw the two screws at the top of the bracket tightly. (point 4).