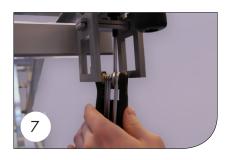

**13.** Attach the frame clamp as shown. **14.** Attach the frame as shown. 35 mm distance to the headboard. Start at the foot of the bed. **15.** Mount M10x80 button head bolt and fasten frame tightly at the head and foot ends.