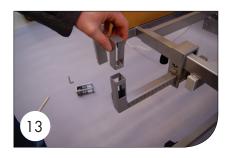

**7.** Fit the M8 bolt for feet in the 2 plates and attach foot. Tighten bolts. (It is easiest to attach the foot if it sits loosely on the bolt head, after which the bolt is screwed upwards). **8.** Attach the clamp plate as shown. Note the tap! **9.** Attach the M10 button head bolt as shown. Only turn the bolt a couple of times.