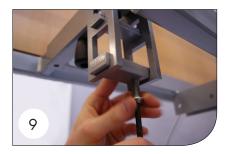

**10.** Mount the frame holder in the centre of hole 14 in the bracket. **11.** Screw button head bolt under the bracket tightly. **12.** Screw the two screws at the top of the bracket tightly. (point 4).