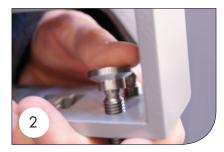

## Mounting instructions

**1.** Mount  $4 \times M10$  bolts with heads uppermost in the 2 brackets. **2.** Press the feet against the bolt heads. **3.** Place the two brackets 20 cm from the headboard and footboard, respectively.