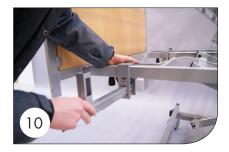

**13.** Attach the frame clamp as shown. **14.** Attach the frame as shown. 35 mm distance to the headboard. Start at the foot of the bed. **15.** Mount M10x80 button head bolt and fasten frame tightly at the head and foot ends.