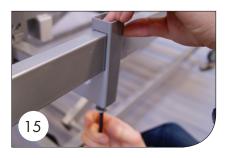

**13.** Attach the frame clamp as shown. **14.** Attach the frame as shown. 35 mm distance to the headboard. Start at the foot of the bed. **15.** Mount M10x80 button head bolt and fasten frame tightly at the head and foot ends.

16. Attach plastic plugs.

- **17.** Repeat steps 1 to 16 on the opposite bed side.
- **18.** The VENDLET V5S / V5S+ can now be mounted on the frames according to the instructions in the manual.