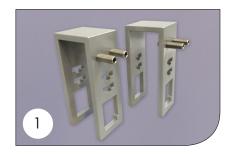

## Mounting instructions

**1.** Mount  $4 \times M10$  bolts with heads uppermost in the 2 brackets. **2.** Press the feet against the bolt heads. **3.** Place the two brackets 20 cm from the headboard and footboard, respectively.

- **4.** Lightly tighten the 4 bolts. **5.** Mount the perforated plate as illustrated, with the hole closest to you.
- 6. Place the threaded plate on top of the perforated plate with the thread closest to you.