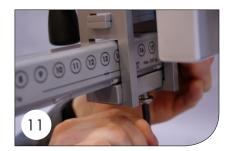

**10.** Mount the frame holder in the centre of hole 14 in the bracket. **11.** Screw button head bolt under the bracket tightly. **12.** Screw the two screws at the top of the bracket tightly. (point 4).