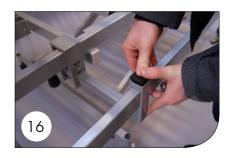

16. Attach plastic plugs.

- **17.** Repeat steps 1 to 16 on the opposite bed side.
- **18.** The VENDLET V5S / V5S+ can now be mounted on the frames according to the instructions in the manual.