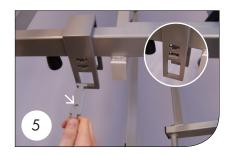

**7.** Fit the M8 bolt for feet in the 2 plates and attach foot. Tighten bolts. (It is easiest to attach the foot if it sits loosely on the bolt head, after which the bolt is screwed upwards). **8.** Attach the clamp plate as shown. Note the tap! **9.** Attach the M10 button head bolt as shown. Only turn the bolt a couple of times.

**10.** Mount the frame holder in the centre of hole 14 in the bracket. **11.** Screw button head bolt under the bracket tightly. **12.** Screw the two screws at the top of the bracket tightly. (point 4).