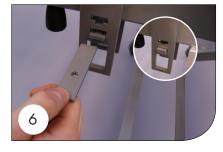

**10.** Mount the frame holder in the centre of hole 14 in the bracket. **11.** Screw button head bolt under the bracket tightly. **12.** Screw the two screws at the top of the bracket tightly. (point 4).

**13.** Attach the frame clamp as shown. **14.** Attach the frame as shown. 35 mm distance to the headboard. Start at the foot of the bed. **15.** Mount M10x80 button head bolt and fasten frame tightly at the head and foot ends.